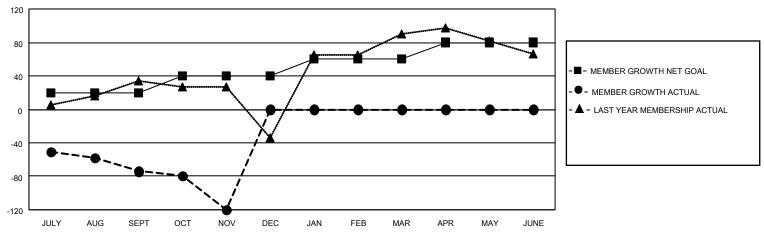

### GOALS AND ACTUAL MEMBERS CUMULATIVE

| DROPPED CLUBS: 0 |     | 11 CLUBS OF 50 ADDED 1 OR MORE | GENDER DISTRIBUTION                |              |     |
|------------------|-----|--------------------------------|------------------------------------|--------------|-----|
|                  |     | NEW MEMBERS                    | MALE                               | 710 (55.56%) |     |
|                  |     |                                | FEMALE                             | 568 (44.44%) |     |
| DROPPED MEMBERS  |     |                                |                                    |              |     |
| DECEASED         | 8   | CLICK HERE FOR CUMULATIVE      | TOTAL FAMILY UNIT MEMBERS          |              | 171 |
| CLUB CANCELLED 0 |     | MEMBERSHIP DATA                |                                    |              | 00  |
| OTHER            | 167 |                                | FAMILY MEMBERS PAYING HALF<br>DUES |              | 96  |
| TOTAL            | 175 |                                |                                    |              |     |

## District 4 L2

| Clubs         |               |             |               | Members               |                         |                         |                                                    |  |
|---------------|---------------|-------------|---------------|-----------------------|-------------------------|-------------------------|----------------------------------------------------|--|
|               | RESULTS FOR   | R 2020-2021 |               | RESULTS FOR 2020-2021 |                         |                         |                                                    |  |
| QUARTER       | NEW CLUB GOAL | NEW CLUBS   | DROPPED CLUBS | QUARTER MEM           | MBER GROWTH NET<br>GOAL | MEMBER GROWTH<br>ACTUAL | DROPPED<br>MEMBERS ACTUAL<br>(including transfers) |  |
| JULY/AUG/SEPT | 1             | 0           | 0             | JULY/AUG/SEPT         | 20                      | 47                      | 106                                                |  |
| OCT/NOV/DEC   | 1             | 0           | 0             | OCT/NOV/DEC           | 20                      | 26                      | 69                                                 |  |
| JAN/FEB/MAR   | 1             | 0           | 0             | JAN/FEB/MAR           | 20                      | 0                       | 0                                                  |  |
| APR/MAY/JUNE  | 1             | 0           | 0             | APR/MAY/JUNE          | 20                      | 0                       | 0                                                  |  |