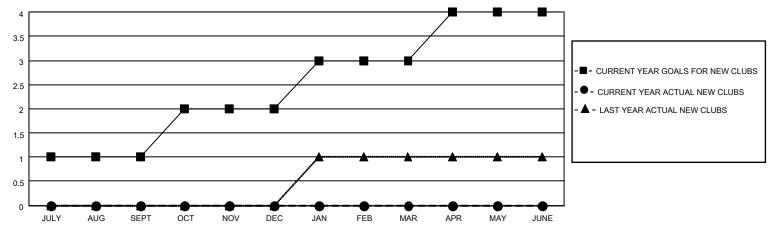

#### GOALS AND ACTUAL NEW CLUBS CUMULATIVE

## District 4 L2

| Clubs         |               |             |               | Members               |                         |                         |                                                    |  |
|---------------|---------------|-------------|---------------|-----------------------|-------------------------|-------------------------|----------------------------------------------------|--|
|               | RESULTS FOR   | R 2020-2021 |               | RESULTS FOR 2020-2021 |                         |                         |                                                    |  |
| QUARTER       | NEW CLUB GOAL | NEW CLUBS   | DROPPED CLUBS | QUARTER MEM           | MBER GROWTH NET<br>GOAL | MEMBER GROWTH<br>ACTUAL | DROPPED<br>MEMBERS ACTUAL<br>(including transfers) |  |
| JULY/AUG/SEPT | 1             | 0           | 0             | JULY/AUG/SEPT         | 20                      | 47                      | 106                                                |  |
| OCT/NOV/DEC   | 1             | 0           | 0             | OCT/NOV/DEC           | 20                      | 26                      | 69                                                 |  |
| JAN/FEB/MAR   | 1             | 0           | 0             | JAN/FEB/MAR           | 20                      | 0                       | 0                                                  |  |
| APR/MAY/JUNE  | 1             | 0           | 0             | APR/MAY/JUNE          | 20                      | 0                       | 0                                                  |  |